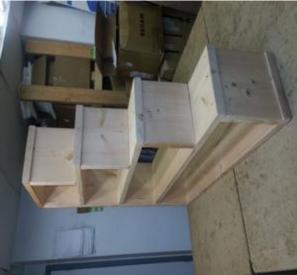

----------------------------------------------------------------------|--------------------------------------------------------------------------------------------------------------------------------------------------------------------|
|----------------------------------------------------------------------------------------------------------------------------|----------------------------------------------------------------------------------------------------------------------------------------------------------------------|--------------------------------------------------------------------------------------------------------------------------------------------------------------------|

(40) Pieces Of 2-1/2" Dry Wall Screws

(1) Set Of Instructions



# Additional Pictures For Reference