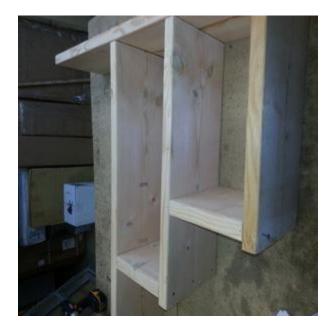

## Step One

Lay the 2" x 12" x 44" On Edge, As Shown In The Image. Place the 2" x 12 x 19-1/2" Top Shelf On Top Of The 2" x 12" x 44". That Is On Edge. Drill The Screws In To The Wood, Nice And Tight.

# Step Two

Place The 2" x 12" x 9-1/2" Under The Top Shelf. Drill And Screw Nice And Tight.

# Step Three

Place The 2" x 12" x 26-5/8" Under The 2" x 12" x 9-1/2". Screw On Too The Size Of The 2" x 12" x 44" As Well.

### **Step Four**

Place The 2" x 12" x 35-1/2" Under The 2" x 12" x 9-1/2". Screw Nice And Tight And Screw On Too The Size Of The 2" x 12" x 44" As Well.

## **Step Five**

Place The 2" x 12" x 44" Under The 2" x 12" x 9-1/2" Screw Nice And Tight And Screw On To The Size Of The 2" x 12" x 44" As Well. Place the Bottom Shelf On The 2" x 12" x 44" Under The 2" x 12" x 9-1/2" And Screw On To The Side Of The Size Of The 2" x 12" x 44" As Well.