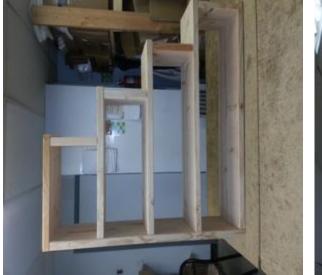

-------------------------------------------------------------------------------------------------------------|--------------------------------------------------------------------------------------------------------------------------------------------------------------------|
|----------------------------------------------------------------------------------------------------------------------------|----------------------------------------------------------------------------------------------------------------------------------------------------------------------|--------------------------------------------------------------------------------------------------------------------------------------------------------------------|

(40) Pieces Of 2-1/2" Dry Wall Screws

(1) Set Of Instructions



# Additional Pictures For Reference