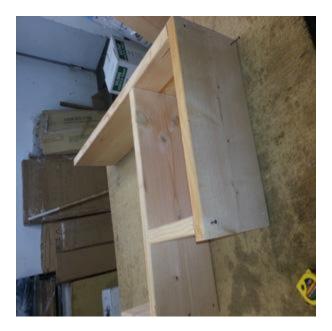

side will usually have a lumber grading stamp or some imperfections. Before assembly lay all the pieces out on the floor and try to position the wood with the "good" side facing up or out. Take into consideration which side you usually will be climbing up on and place the best rungs and legs on that side.

Pilot holes have been predrilled into all necessary pieces.

You may want to add soap to the screws, the soap acts as a lubricant and makes driving them into the wood easier.

## Step One



Lay the 2" x 12" x 44" On Edge, As Shown In The Image. Place the 2" x 12 x 19-1/2" Top Shelf On Top Of The 2" x 12" x 44". That Is On Edge. Drill The Screws In To The Wood, Nice And Tight.

# Step Two



Place The 2" x 12" x 9-1/2" Under The Top Shelf. Drill And Screw Nice And Tight.

# Step Three



Place The 2" x 12" x 26-5/8" Under The 2" x 12" x 9-1/2". Screw On Too The Size Of The 2" x 12" x 44" As Well.

### **Step Four**



Place The 2" x 12" x 35-1/2" Under The 2" x 12" x 9-1/2". Screw Nice And Tight And Screw On Too The Size Of The 2" x 12" x 44" As Well.

## **Step Five**



Place The 2" x 12" x 44" Under The 2" x 12" x 9-1/2" Screw Nice And Tight And Screw On To The Size Of The 2" x 12" x 44" As Well. Place the Bottom Shelf On The 2" x 12" x 44" Under The 2" x 12" x 9-1/2" And Screw On To The Side Of The Size Of The 2" x 12" x 44" As Well.

## **Included In This Shipment**

| For Twin Size:<br>3-44" Wide 2"x12"<br>1-33" Wide 2"x12"<br>1-22" Wide 2"x12"<br>1-11" Wide 2"x12"<br>4-9-1/2" Wide 2"x12" | For Full Size:<br>1-55" Wide 2"x12"<br>2-59" Wide 2"x12"<br>1-48" Wide 2"x1