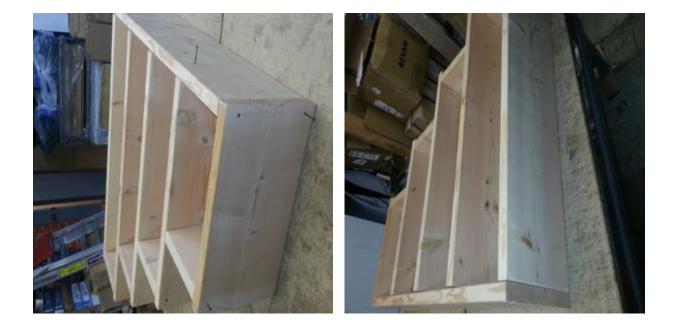

## Step One

Lay the 2" x 12" x 44" On Edge, As Shown In The Image. Place the 2" x 12 x 19-1/2" Top Shelf On Top Of The 2" x 12" x 44". That Is On Edge. Drill The Screws In To The Wood, Nice And Tight.

# Step Two

Place The 2" x 12" x 9-1/2" Under The Top Shelf. Drill And Screw Nice And Tight.

# Step Three

Place The 2" x 12" x 26-5/8" Under The 2" x 12" x 9-1/2". Screw On Too The Size Of The 2" x 12" x 44" As Well.

### **Step Four**

Place The 2" x 12" x 35-1/2" Under The 2" x 12" x 9-1/2". Screw Nice And Tight And Screw On Too The Size Of The 2" x 12" x 44" As Well.

## **Step Five**

Place The 2" x 12" x 44" Under The 2" x 12" x 9-1/2" Screw Nice And Tight And Screw On To The Size Of The 2" x 12" x 44" As Well. Place the Bottom Shelf On The 2" x 12" x 44" Under The 2" x 12" x 9-1/2" And Screw On To The Side Of The Size Of The 2" x 12" x 44" As Well.

# Additional Pictures For Reference