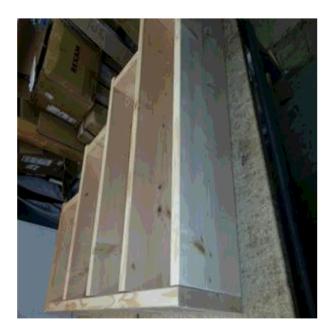

egs on that side.

Pilot holes have been predrilled into all necessary pieces.

You may want to add soap to the screws, the soap acts as a lubricant and makes driving them into the wood easier.

## Step One



Lay the 2" x 12" x 44" On Edge, As Shown In The Image. Place the 2" x 12 x 19-1/2" Top Shelf On Top Of The 2" x 12" x 44". That Is On Edge. Drill The Screws In To The Wood, Nice And Tight.

# Step Two



Place The 2" x 12" x 9-1/2" Under The Top Shelf. Drill And Screw Nice And Tight.

# Step Three



Place The 2" x 12" x 26-5/8" Under The 2" x 12" x 9-1/2". Screw On Too The Size Of The 2" x 12" x 44" As Well.

### **Step Four**



Place The 2" x 12" x 35-1/2" Under The 2" x 12" x 9-1/2". Screw Nice And Tight And Screw On Too The Size Of The 2" x 12" x 44" As Well.

## **Step Five**



Place The 2" x 12" x 44" Under The 2" x 12" x 9-1/2" Screw Nice And Tight And Screw On To The Size Of The 2" x 12" x 44" As Well. Place the Bottom Shelf On The 2" x 12" x 44" Under The 2" x 12" x 9-1/2" And Screw On To The Side Of The Size Of The 2" x 12" x 44" As Well.

## **Included In This Shipment**

| For Twin Size:<br>3-44" Wide 2"x12"<br>1-33" Wide 2"x12"<br>1-22" Wide 2"x12"<br>1-11" Wide 2"x12"<br>4-9-1/2" Wide 2"x12" | For Full Size:<br>1-55" Wide 2"x12"<br>2-59" Wide 2"x12"<br>1-48" Wide 2"x12"<br>1-37" Wide 2"x12"<br>1-26" Wide 2"x12"<br>1-15" Wide 2"x12"<br>5-9-1/2" Wide 2"x12" | For Queen Size:<br>1-66" Wide 2'x12"<br>2-65" Wide 2'x12"<br>1-55" Wide 2'x12"<br>1-44" Wide 2'x12"<br>1-33" Wide 2'x12"<br>1-22" Wide 2'x12"<br>1-11" Wide 2'x12" |
|--------------------------------