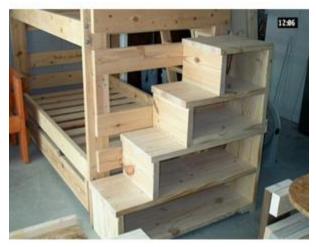

## **Staircase Assembly Instructions**

The Instruction Below Is For The Twin Size. The Parts List For All Of The Sizes Scroll Down Below.

### <u>Notes</u>

Setup takes roughly 1 hour. It is easiest if you have two people doing it. If you are not sure how to install a piece always refer back to the picture above to see how everything fits together. Please read through the entire instructions to familiarize yourself first before beginning assembly.